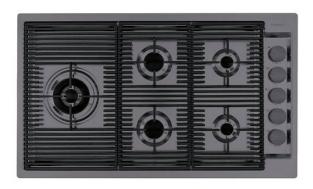

### **OUTLINE GAS - GUN METAL**

Gas hobs

Code: 7440 006

#### **DETAILS**

| Edge/Installation Type | Flush-mount   Top-mount                     |
|------------------------|---------------------------------------------|
| Material               | AISI 304 stainless steel                    |
| Texture                | Brushed in line                             |
| Supply                 | 220-240 V; 50/60 Hz                         |
| Dimensions             | 873x513 mm                                  |
| Base size              | 90cm                                        |
| Heating element        | Five burners                                |
| Built-in hole          | View technical data sheet                   |
| Grids                  | Cast iron grids and enamelled burner covers |
|                        |                                             |