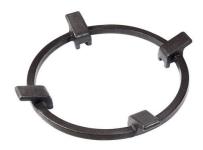

-------------------------------------------------------------------|
| Precise Power   | Flat burners with PrecisePower system: great control in flame-settings. Maximum precision in regulating the flame, thanks to the 10 pre-set levels of the PrecisePower system. And as a benefit, the nice and ultra-low look of the new Flat burners.                                      |
| Ultra-flat hob  | Design meets functionality in the the ultra-flat models. Elegant grids that form a generously sized overall surface.                                                                                                                                                                       |

### **TECHNICAL DATA**

## Foster ==



# Foster ==



FTS - cut out

FT - cut out







### **OPTIONAL ACCESSORIES**



Cast iron wok support 9601 727

### **RECOMMENDED PAIRINGS**



OUTLINE GUN METAL 6602 006