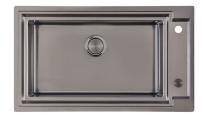

---|
| Precise Power   | Flat burners with PrecisePower system: great control in flame-settings. Maximum precision in regulating the flame, thanks to the 10 pre-set levels of the PrecisePower system. And as a benefit, the nice and ultra-low look of the new Flat burners.                                      |
| Ultra-flat hob  | Design meets functionality in the the ultra-flat models. Elegant grids that form a generously sized overall surface.                                                                                                                                                                       |

### **TECHNICAL DATA**

## Foster ==



# Foster ==



FTS - cut out

FT - cut out







### **OPTIONAL ACCESSORIES**



Cast iron wok support 9601 727

### **RECOMMENDED PAIRINGS**



OUTLINE GUN METAL 6602 006