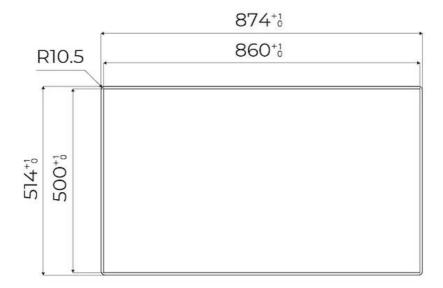

-------------------------------------------------------------------------------------------------------|
| Precise Power   | Flat burners with PrecisePower system: great control in flame-settings. Maximum precision in regulating the flame, thanks to the 10 pre-set levels of the PrecisePower system. And as a benefit, the nice and ultra-low look of the new Flat burners.                                      |
| Ultra-flat hob  | Design meets functionality in the the ultra-flat models. Elegant grids that form a generously sized overall surface.                                                                                                                                                                       |

### **TECHNICAL DATA**

## Foster ==



# Foster ==



FTS - cut out

FT - cut out







### **OPTIONAL ACCESSORIES**



Cast iron wok support 9601 727

### **RECOMMENDED PAIRINGS**



OUTLINE GUN METAL 6602 006