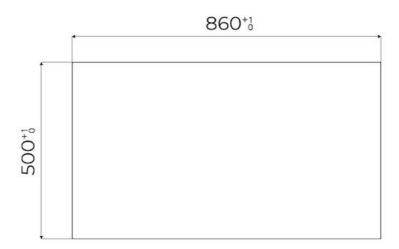

--------------------------------------------------------------------------------------------------------------------------------------|
| Precise Power   | Flat burners with PrecisePower system: great control in flame-settings. Maximum precision in regulating the flame, thanks to the 10 pre-set levels of the PrecisePower system. And as a benefit, the nice and ultra-low look of the new Flat burners.                                      |
| Ultra-flat hob  | Design meets functionality in the the ultra-flat models. Elegant grids that form a generously sized overall surface.                                                                                                                                                                       |

### **TECHNICAL DATA**

## Foster ==



# Foster ==



FTS - cut out

FT - cut out







### **OPTIONAL ACCESSORIES**



Cast iron wok support 9601 727

### **RECOMMENDED PAIRINGS**



OUTLINE GUN METAL 6602 006