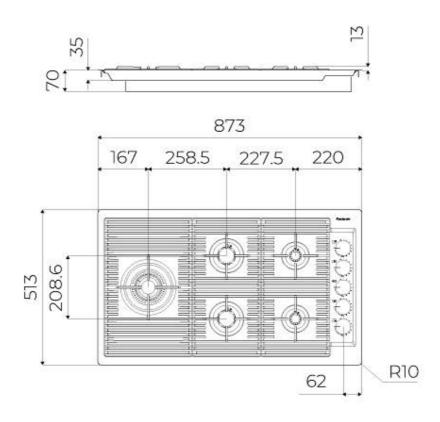

#### **DETAILS**

| Edge/Installation Type | Flush-mount   Top-mount                     |
|------------------------|---------------------------------------------|
| Material               | AISI 304 stainless steel                    |
| Texture                | Brushed in line                             |
| Supply                 | 220-240 V; 50/60 Hz                         |
| Dimensions             | 873x513 mm                                  |
| Base size              | 90cm                                        |
| Heating element        | Five burners                                |
| Built-in hole          | View technical data sheet                   |
| Grids                  | Cast iron grids and enamelled burner covers |
|                        |                                             |

### **TECHNICAL DATA**